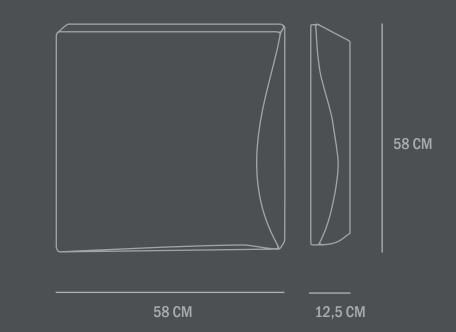

## Product no: 213004

Type: Wall Art - Indoor

**Colour: Coffee** 

Material: Sustainable Paper Mass

Care instructions: Use a soft dry cloth to clean the product. Do not use household cleaners.

Dimensions: L58 /W12,5 /H58 CM