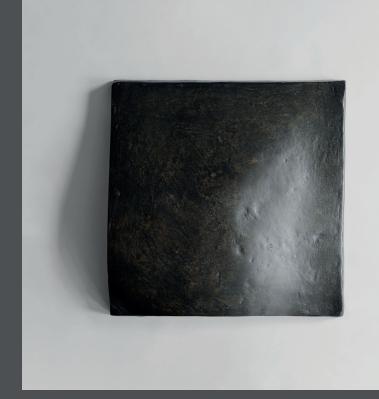

## Product no: 213004

Type: Wall Art - Indoor

**Colour: Coffee** 

Material: Sustainable Paper Mass

Care instructions: Use a soft dry cloth to clean the product. Do not use household cleaners.

Dimensions: L58 /W12,5 /H58 CM

## SCULPT ART BUBBLE

The Sculpt Wall collection is a series of reliefs for hanging on the wall as pure artistic intentions.

The sculptural pieces pull their inspiration from brutalist architecture details, design history and concrete as a surface and material in American Minimalist art of the 1960s.

Each piece is handmade from a sustainable concrete-like material of recycled newspapers, sand, and chalk powder, combining artistic work with sustainable production methods.

The Sculpt Wall series are available in different shapes and sizes and can easily be hung on a wall with screws and brackets on the backside.